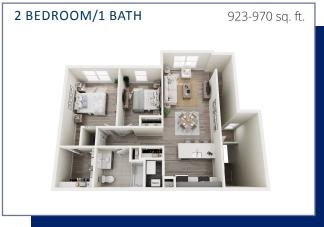

## **NEW, BEAUTIFUL & AFFORDABLE UNITS IN BURLINGTON TOWNSHIP!**

The Place at Burlington features one-, two-, and threebedroom apartment homes. The Place at Burlington offers it all – a great location, a fabulous community and an unbeatable value that makes it all affordable.

- ENERGY STAR® Certified **Apartments**
- High Efficiency Central Heating & Air Conditioning
- · Luxury Vinyl Flooring and Ceramic Tiled Baths
- · Dishwasher, Refrigerator, and Range
- Washer & Dryer Hookups

- Classically Designed **Building Exteriors**
- · Beautifully Appointed Clubhouse
- 24hr Emergency Maintenance
- 100% Smoke Free Community





# **RENTS FROM** \$1,214-\$1,701!\*

FOR INCOME ELIGIBLE RESIDENTS. INCOME RESTRICTIONS APPLY.

#### MAXIMUM ANNUAL HOUSEHOLD INCOME\*

### 50% AMI:

1 Person Household \$40,150 4 Person Household \$57,350 2 Person Household \$45,900 5 Person Household \$61,950 3 Person Household \$51,650 6 Person Household \$66,550

#### 60% AMI:

1 Person Household \$48,180 4 Person Household \$68,820 2 Person Household \$55,080 5 Person Household \$74,340 6 Person Household \$79,860 3 Person Household \$61,980

(\*) Income limits and rent are subject to change.

#### 100 Sunrise Place, Burlington Township, NJ 08016

(For GPS Purposes: 700 John F Kennedy Way, Burlington Twp., NJ 08016)

(609) 298-2229 | www.ciscommunities.com/theplaceatburlington.com





3 BEDROOM/2 BATH





1,228-1,234 sq. ft.