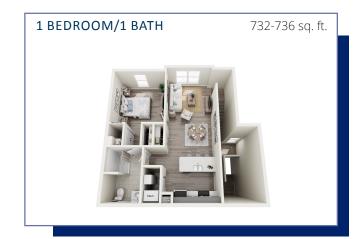

## **NEW, BEAUTIFUL & AFFORDABLE UNITS IN BURLINGTON TOWNSHIP!**

The Place at Burlington features one-, two-, and threebedroom apartment homes. The Place at Burlington offers it all – a great location, a fabulous community and an unbeatable value that makes it all affordable.

- ENERGY STAR® Certified **Apartments**
- High Efficiency Central Heating & Air Conditioning
- · Luxury Vinyl Flooring and Ceramic Tiled Baths
- · Dishwasher, Refrigerator, and Range
- Washer & Dryer Hookups

- Classically Designed **Building Exteriors**
- · Beautifully Appointed Clubhouse
- 24hr Emergency Maintenance
- 100% Smoke Free Community





# **RENTS FROM** \$1,214-\$1,701!\*

FOR INCOME ELIGIBLE RESIDENTS. INCOME RESTRICTIONS APPLY.

#### MAXIMUM ANNUAL HOUSEHOLD INCOME\*

### 50% AMI:

1 Person Household \$40,150 4 Person Household \$57,350 2 Person Household \$45,900 5 Person Household \$61,950 3 Person Household \$51,650 6 Person Household \$66,550

#### 60% AMI:

1 Person Household \$48,180 4 Person Household \$68,820 2 Person Household \$55,080 5 Person Household \$74,340 6 Person Household \$79,860 3 Person Household \$61,980

(\*) Income limits and rent are subject to change.

#### 100 Sunrise Place, Burlington Township, NJ 08016

(For GPS Purposes: 700 John F Kennedy Way, Burlington Twp., NJ 08016)

(609) 298-2229 | www.ciscommunities.com/theplaceatburlington.com





3 BEDROOM/2 BATH





1,228-1,234 sq. ft.